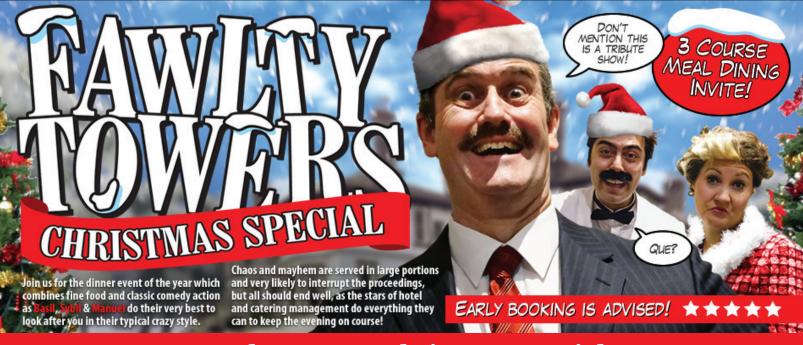

## Fawlty Towers Christmas Special Menu

Warm welcome to the Greyhound with a glass of Prosecco